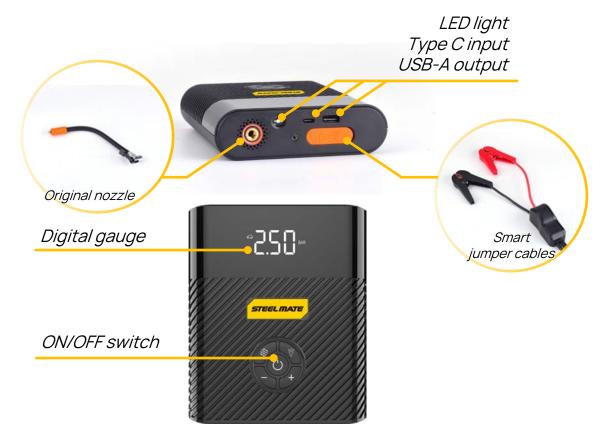

#### **Key Features:**

- 2-in-1 design, Tire inflator + Jump starter
- > Fast and powerful inflation
  - Inflate a tire in just 6 minutes (@2.5 Bar/ 36 Psi)
  - Up to 8.3 Bar / 120 Psi can be inflated
- More Powerful and safer jump starter
  - 600A peak starting current
  - Can start vehicles with 5.0L gasoline/3.0L diesel engines
  - Over-voltage, Over-current, Low-voltage, Short-circuit, Over-heat, Reverse -charge protections
- ➣ 5V/2.1A USB output
- Built-in 8800 mAh high-capacity lithium battery
  - Can inflate 5pcs 195/60/R15 standard car tires continuously
- Intelligent inflation modes cars, bicycles, motorcycles, balls
  - Four adjustable preset air pressure values with auto stop inflation function
- 0.01 Bar / 1 Psi high precision digital display pressure gauge
- Multi-purpose inflation
  - 3 extra nozzles available, can inflate cars, bicycles, motorcycles, balls, etc.
- Emergency white LED lighting Lighting & S.O.S.
- Adjustable pressure unit (PSI, BAR, KPA, KG/CM²)

### **Technical Specifications:**

Built-in battery capacity: 8800 mAh

Type-C Input: 5 V / 2 A

USB-A output: 5 V / 2.1 A

Start current: 300A @ 3 sec.

600A @ peak current

Storage temperature:  $-30\,^{\circ}\text{C} \sim +70\,^{\circ}\text{C}$  /  $-22\,^{\circ}\text{F}$  ~ + 158 $^{\circ}\text{F}$ 

Maximum inflatable pressure: 8.3 Bar / 120 Psi

Inflation rate: 0~2.5Bar/ 36Psi ≤6minutes @

195/60/R15 tire

Pressure precision:  $\pm 0.1 \,\text{Bar} / \pm 2 \,\text{Psi} (\text{Inflation})$ 

 $\pm$  0.01 Bar /  $\pm$  1 Psi (Display)