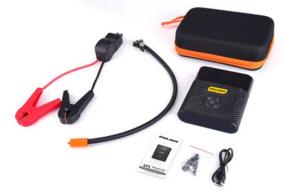

### Includes:

| Tire inflator                                   | Χ | 1Pc |
|-------------------------------------------------|---|-----|
| Air hose with nozzle                            | Χ | 1Pc |
| Nozzle accessories -3 different nozzle included | Χ | 1Pc |
| UBS wire<br>- USB-A to type C                   | Χ | 1Pc |
| Storage bag                                     | Χ | 1Pc |
| Manual                                          | Χ | 1Pc |