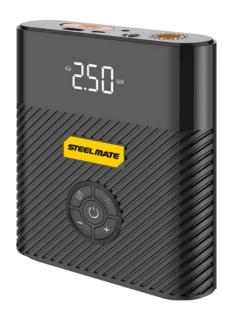

Category: 2-in-1 Tire inflator + Jump starter

Model No.: SP1

**Product Photo:** 

129 X 150 X37.5mm

Certification: TBA

Package Photo: Color Box

#### **Key Features:**

- 2-in-1 design, Tire inflator + Jump starter
- > Fast and powerful inflation
  - Inflate a tire in just 6 minutes (@2.5 Bar/ 36 Psi)
  - Up to 8.3 Bar / 120 Psi can be inflated
- More Powerful and safer jump starter
  - 600A peak starting current
  - Can start vehicles with 5.0L gasoline/3.0L diesel engines
  - Over-voltage, Over-current, Low-voltage, Short-circuit, Over-heat, Reverse -charge protections
- ➣ 5V/2.1A USB output
- Built-in 8800 mAh high-capacity lithium battery
  - Can inflate 5pcs 195/60/R15 standard car tires continuously
- Intelligent inflation modes cars, bicycles, motorcycles, balls
  - Four adjustable preset air pressure values with auto stop inflation function
- 0.01 Bar / 1 Psi high precision digital display pressure gauge
- Multi-purpose inflation
  - 3 extra nozzles available, can inflate cars, bicycles, motorcycles, balls, etc.
- Emergency white LED lighting Lighting & S.O.S.
- Adjustable pressure unit (PSI, BAR, KPA, KG/CM²)